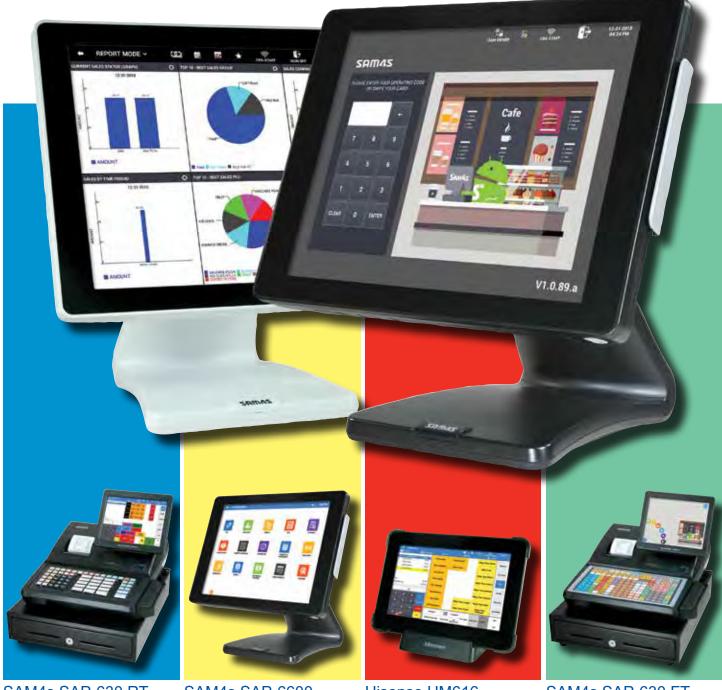

SAM4s SAP-630 RT Raised-Key Keyboard; 3" Receipt Printer SAM4s SAP-6600 Touch Screen Terminal; Choice of Black or White Models Hisense HM616 Android Tablet

SAM4s SAP-630 FT Flat Spill-Resistant Keyboard; 3" Receipt Printer