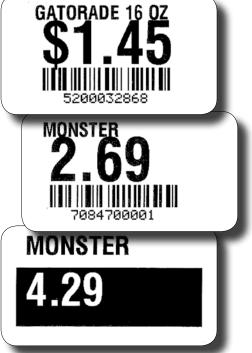

#### **Remote Printers**

The BTP-L520 Label Printer is an essential inventory system accessory. For item or shelf, the BTP-L520 produces direct thermal labels in the format of your choice.

The SAM4s Ellix 40 high speed thermal printer or SNBC BTP-M300 impact printer can print requisitions for your kitchen or preparation area.

Labels printed on the SNBC BTP-L520 thermal desktop label printer shown actual size.

Use an SD card or USB thumb drive for Program Save/Load, report or screen capture, firmware updates and graphics uploading. Connect a keyboard to make programming quick and easy.

Easily move totals from the store to your PC using PC/Poll.

Print highly configurable customized labels using the SNBC BTP-L520 thermal desktop label printer – no PC required.