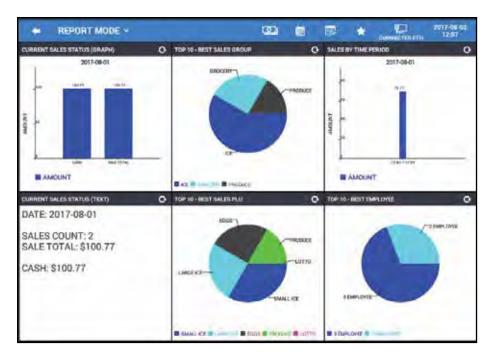

#### **Database Style Reporting**

| DATES | TODAY  | LAST END OF DAY | CUSTOM PERIOD |         |        |
|-------|--------|-----------------|---------------|---------|--------|
| 1 DAY | 1 WEEK | 1 MONTH         | 3 MONTH       | 6 MONTH | 1 YEAR |

#### **Report Dashboard Feature**