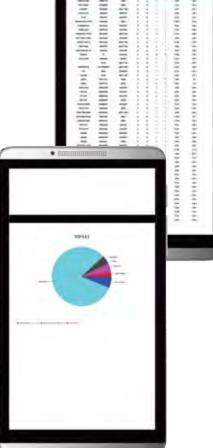

#### **Database Style Reporting**

| DATES | TODAY  | LAST END OF DAY | CUSTOM PERIOD |         |        |
|-------|--------|-----------------|---------------|---------|--------|
| 1 DAY | 1 WEEK | 1 MONTH         | 3 MONTH       | 6 MONTH | 1 YEAR |

# Easy to Configure Email Report Feature