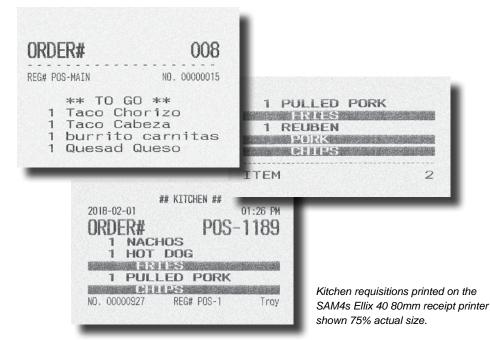

#### **Remote Printers**

The BTP-L520 Label Printer is an essential inventory system accessory. For item or shelf, the BTP-L520 produces direct thermal labels in the format of your choice.

The SAM4s Ellix 40 high speed thermal printer or SNBC BTP-M300 impact printer can print requisitions for your kitchen or preparation area.

#### Highly Configurable Kitchen Printer Requisitions

The SAM4s Ellix 40 high speed thermal printer can print requisitions for your kitchen or preparation area.

The E-PAD Video Controller provides a powerful way to speed service and increase employee productivity.