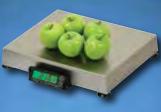

Enjoy the advantages of scanning – price control, item movement reporting and labor savings.

Accurately send weights to SAM4POS for price calculation. SAM4POS can automatically subtract tares and report item sales by weight (Certificates Pending). Improve productivity and reduce cash handling time. Increased accuracy and faster throughput will provide a prompt return on investment. Visually promote products and specials with the SAM4s ML700 7" graphic remote customer display.