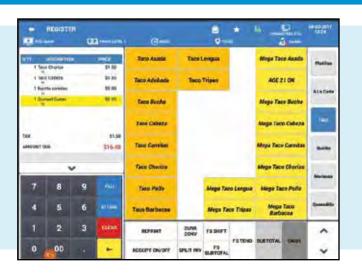

### On Screen Manager and Program Access

Access manager and programming functions intuitively through menus and on-screen options. Programming and editing can be accomplished without referring to manuals. Managers may easily view report data and quickly adjust to changing conditions.

#### Standard Network Support

SAP-630 series and SAP-4800II can be connected and combined in a fast and reliable Ethernet network. Networking supports report data consolidation, database programming, plus printer and video requisition routing.